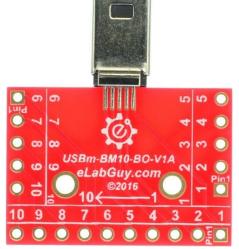

## 1. Description:

USBm-BM10-BO-V1A is a simple Mini USB Type B 10pin Male socket breakout board. It brings all 10 pins of a Mini USB Type B 10pin connector to screw terminal blocks and headers for easy testing, prototyping and breadboard connection. For breadboard connections, user can use the 10pin header on the bottom for a sideways connection. User can also use the two 5pin headers on both sides of the breakout board to connect to the front end of the breadboard for a steady connection.

#### 2. Features:

- All 10 pins of a Mini USB Type B 10pin Male socket brought out to headers and screw terminal blocks
- Various connecting method chosen by users
- 1.0"(25.4mm)X0.7"(17.78mm) board dimensions