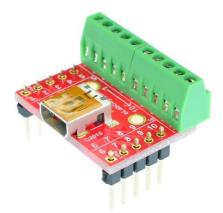

Figure 2: Example of connecting the USBm-BM10-BO-V1A on a breadboard

Figure 3: USBm-BM10-BO-V1A Various connections

Figure 5: Solid Mounting on prototype PCB