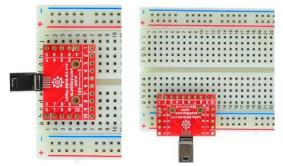

Figure 2: Example of connecting the USBm-BM10-BO-V1A on a breadboard

Figure 3: USBm-BM10-BO-V1A Various connections

Figure 5: Solid Mounting on prototype PCB