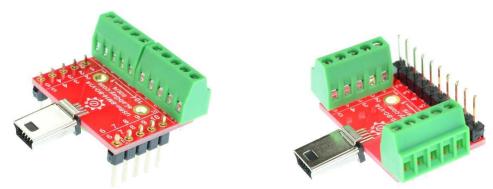

Figure 2: Example of connecting the USBm-BM10-BO-V1A on a breadboard

Figure 3: USBm-BM10-BO-V1A Various connections

Figure 5: Solid Mounting on prototype PCB