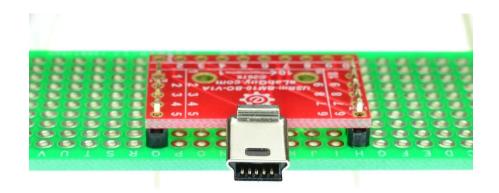

Figure 2: Example of connecting the USBm-BM10-BO-V1A on a breadboard

Figure 3: USBm-BM10-BO-V1A Various connections

Figure 5: Solid Mounting on prototype PCB