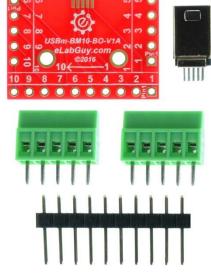

#### 3. Parts:

- 1) 1pc X USBm-BM10-BO-V1A PCB
- 2) 1pc X Mini USB Type B 10pin Male plug
- 3) 2pc X 5pin 0.1"(2.54mm) spacing terminal block
- 4) 1pc X 10pin 0.1"(2.54mm) header

Figure 1: Parts inside the kit (Note: the module is not assembled, user can decide which connector to use on the module.)